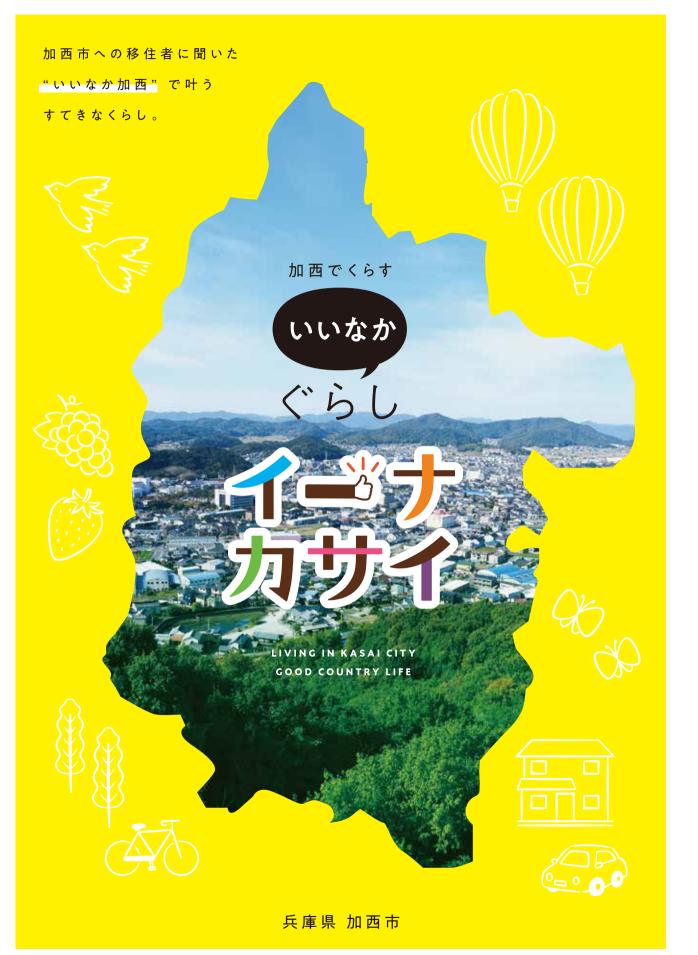

加西市は、兵庫県の南部、播州平野のほぼ中央に位置し、都市部へのアクセスも良好。 瀬戸内海式気候のため冬期の降水量が少なく温暖な気候で雪や台風もほとんどなく、 穏やかで暮らしやすいまちです。