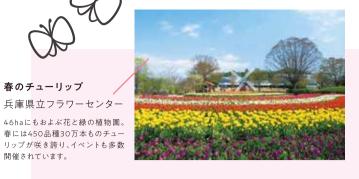

春のチューリップ

北条町 住吉神社周辺

播州三大祭の一つ。約900年近い 歴史があり、東西の神輿、15台の屋 台が街中を巡行し勇壮な宮入りを 行います。

SPRING