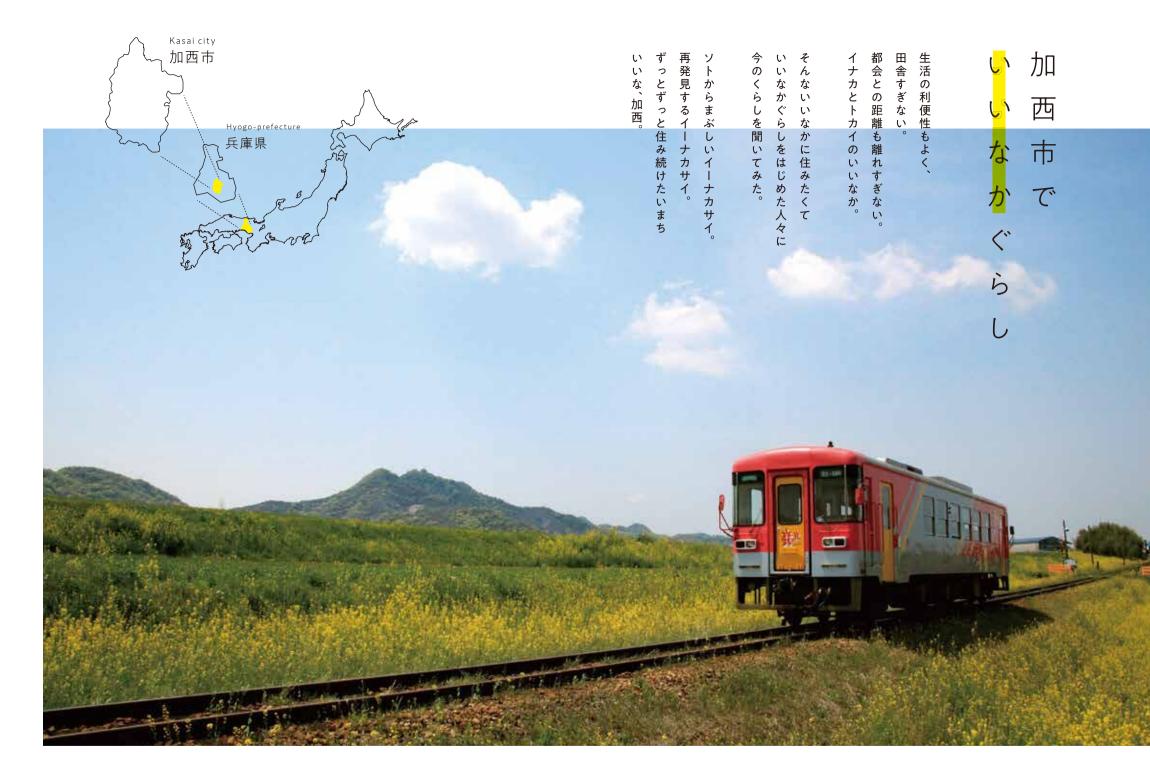

加西市は、兵庫県の南部、播州平野のほぼ中央に位置し、都市部へのアクセスも良好。 瀬戸内海式気候のため冬期の降水量が少なく温暖な気候で雪や台風もほとんどなく、 穏やかで暮らしやすいまちです。

# 加西市からのアクセス

# ⇒⇒ 鉄道で

# バスで

大阪まで1時間15分/神戸まで60分/姫路・加古川まで30分